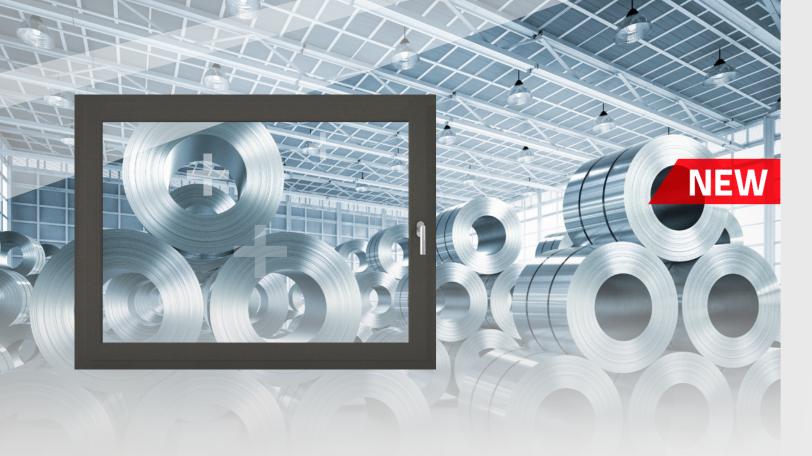

aludec inspired by style

Perfect aluminium look with a pleasant feel: aludec offers the high-quality look of an aluminium shell combined with easy processing and a pleasant feel.

It has never been easier and more resource-saving to produce a uPVC window in aluminium look!

# woodec & aludec

NEW

After the successful introduction of the woodec surface, a new surface generation is now coming: aludec.

aluplast is once again a pioneer in this area and very successfully takes up design ideas from the areas of interiors and living. After having introduced the trend to refine windows with high-quality surfaces with woodec, another surface generation is now available: aludec offers the high-quality look of an aluminium shell paired with simple uPVC profile processing.