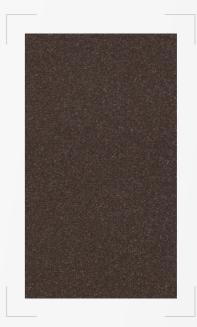

### turner oak toffee

(toto) Colour code: 470-3004 ap-No.: 22

aludec anthracite grey

(agdec) Colour code: 470-6003 ap-No.: 03

aludec jet black

(jbmdec) Colour code: 476-6062 ap-No.: 04

sheffield oak alpine

(shoa) Colour code: 470-3002 ap-No.: 20