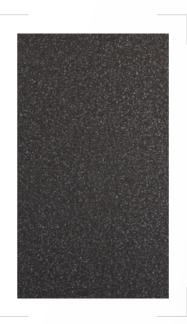

### turner oak toffee

(toto) Colour code: 470-3004 ap-No.: 22

aludec anthracite grey

(agdec) Colour code: 470-6003 ap-No.: 03

aludec jet black

(jbmdec) Colour code: 476-6062 ap-No.: 04

sheffield oak alpine

(shoa) Colour code: 470-3002 ap-No.: 20