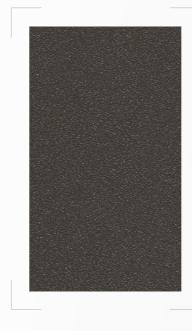

### turner oak toffee

(toto) Colour code: 470-3004 ap-No.: 22

aludec anthracite grey

(agdec) Colour code: 470-6003 ap-No.: 03

aludec jet black

(jbmdec) Colour code: 476-6062 ap-No.: 04

sheffield oak alpine

(shoa) Colour code: 470-3002 ap-No.: 20