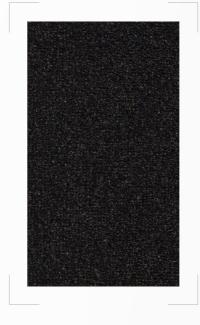

### turner oak toffee

(toto) Colour code: 470-3004 ap-No.: 22

aludec anthracite grey

(agdec) Colour code: 470-6003 ap-No.: 03

aludec jet black

(jbmdec) Colour code: 476-6062 ap-No.: 04

sheffield oak alpine

(shoa) Colour code: 470-3002 ap-No.: 20