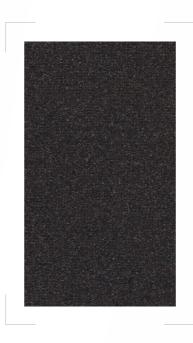

### turner oak toffee

(toto) Colour code: 470-3004 ap-No.: 22

aludec anthracite grey

(agdec) Colour code: 470-6003 ap-No.: 03

aludec jet black

(jbmdec) Colour code: 476-6062 ap-No.: 04

sheffield oak alpine

(shoa) Colour code: 470-3002 ap-No.: 20