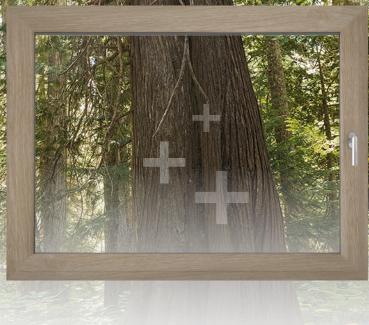

# woodec | aludec MORE FREEDOM FOR IDEAS

www.aluplast.net

An astonishing wood look and a unique feel, combined with all the advantages of a uPVC window: this is what the new, impressive woodec surface for aluplast window and door systems offers. Use this advantage for yourself and your customers!

# woodec & aludec

NEW

After the successful introduction of the woodec surface, a new surface generation is now coming: aludec.

aluplast is once again a pioneer in this area and very successfully takes up design ideas from the areas of interiors and living. After having introduced the trend to refine windows with high-quality surfaces with woodec, another surface generation is now available: aludec offers the high-quality look of an aluminium shell paired with simple uPVC profile processing.