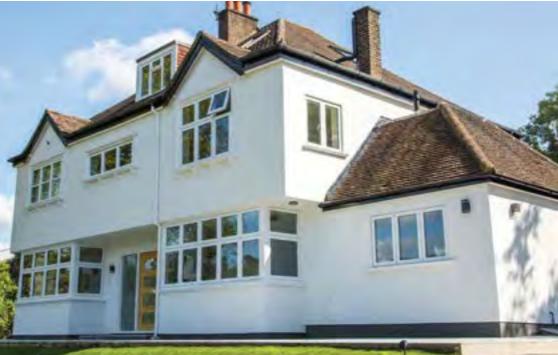

### **CASEMENT WINDOWS** Introducing IDEAL 70

A perfect blend of style, functionality, and German precision. Crafted meticulously to suit every home, aluplast windows offer optimal ventilation and a clear, unobstructed view of the outdoors.

With their tight weather seal, they ensure energy efficiency and keep the elements out, proving that beauty and practicality can indeed go hand in hand. Experience the aluplast promise of quality and elegance with every gaze outside.