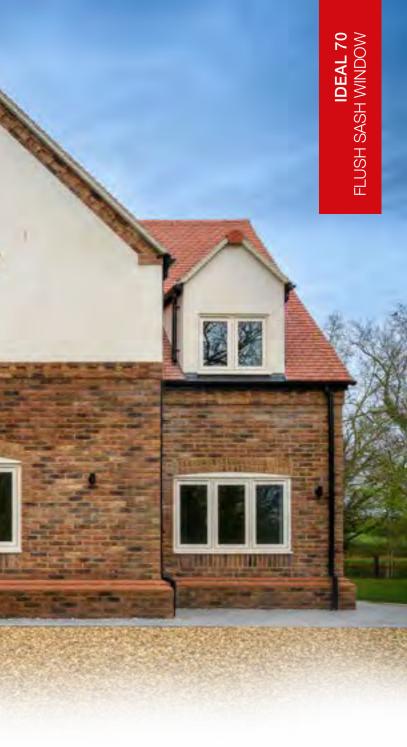

### **IDEAL 70** Flush Sash Windows

Experience the perfect blend of traditional charm and modern performance with our Flush Sash casement windows. Designed to replicate the classic aesthetic of timber flush sash windows, these high-quality PVCu frames offer a timeless look without the maintenance hassle of real wood.

Ideal for both renovations and new constructions, they provide enhanced thermal insulation, superior durability, and exceptional weather resistance, ensuring your home stays comfortable and energy-efficient year-round. Upgrade your living space with the elegance of a bygone era and the advanced technology of today-choose our Flush Sash windows for a seamless fusion of style and function.