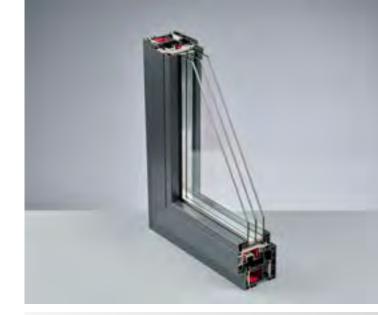

#### **A RATED** Energy Rating, Flush Sash

- 70mm depth frame
- 60mm Outer Frame Height
- Glazing Element is Pilkington KS
- 4mm Annealed Outer pane / 20mm Super spacer / 4mm Pilkington KS Inner pane.
- Noise Reduction 31db
- U Value (The measure of thermal performance) = 1.4
- All Glazing units are compressed gap sealed and Argon filled.

#### **TECHNICAL BRIEF**

- Five Chamber Thermally Efficient Sculptured Profile
- Environment Sustainable ecotech® extrusion
- 23mm Rebate with an 8mm Cover for Optimum Weather Tightness
- U thermal Coefficient values from 1.4W/m2k to 0.83W/m2k\*
- BFRC Rating A, A+ and A++\*