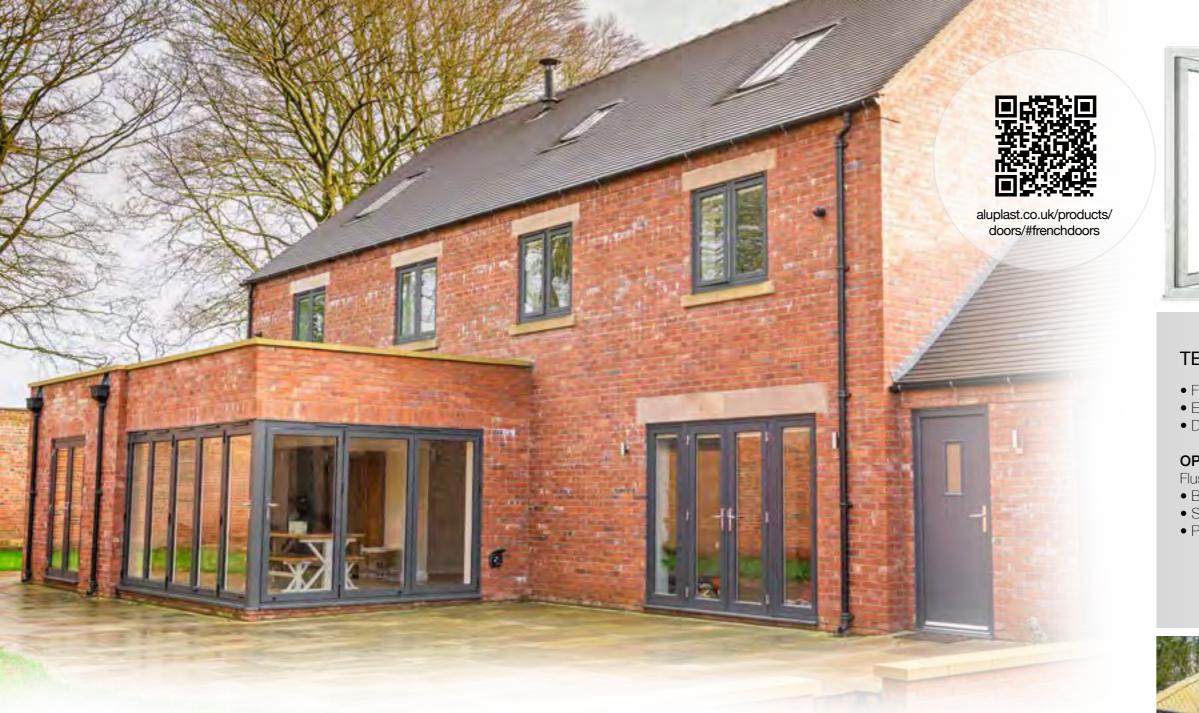

### IDEAL 70 Flush Sash French Doors

Where timeless design meets contemporary performance. Crafted to mirror the refined elegance of traditional timber flush sash doors, these PVCu doors capture the classic aesthetic beloved in heritage homes, yet their sleek, clean lines blend seamlessly into modern architectural styles.

Each door features authentic detailing and proportions, with a nod to the craftsmanship of yesteryear while incorporating the advanced technology of today. Whether you're restoring a period property or adding a touch of class to a contemporary home, our Flush Sash French Doors offer the perfect balance of oldworld charm and modern-day efficiency.

Their robust construction ensures enhanced thermal insulation, superior security, and low maintenance, making them an ideal choice for any setting that values both beauty and practicality.

Enhance your home with doors that elevate everyday living—bridging the gap between historical significance and modern living standards.