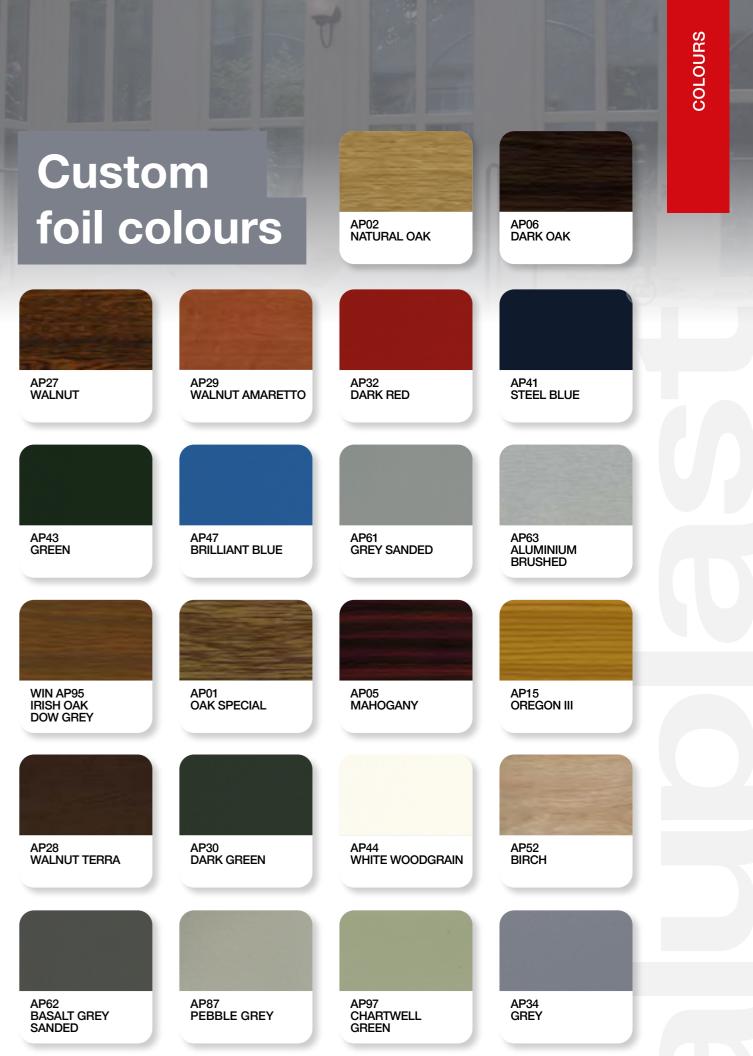

TURNER OAK MALT



SHEFFIELD OAK ALPINE





Aludec



### **INSPIRED BY STYLE**

The attractive surface of Aludec decorative foils, distinguished by a unique fine-grained, matt surface with a similar finish to powder-coated aluminium, is a fabulous option that suits contemporary modern minimalist designs.

The new Aludec foil follow this trend, as they are offered in seven attractive shades, ranging from whites and greys, brown,jet black, anthracite, and a metallic finish.

ALDUDEC DB703



aluplast.co.uk/products/ colours

WINDOW GREY ALUDEC TRAFFIC WHITE

## Feature colours

All aluplast coloured foil finishes feature innovative technology which improves performance characteristics providing a much longer life cycle of the surface finish.

### **Standard** foil colours



# Custom

1



## Accreditations

#### PAS24:2024

Upgrade the safety and security of your home with windows and doors that meet the demanding PAS 24 standard. This UK-based certification ensures that every window and door has undergone rigorous testing to meet the highest security requirements.

Suitable for both residential and commercial properties, these certified products guarantee that your homes windows and doors meet the necessary standards, offering peace of mind and protection against potential risks.



PAS

24

#### BS6375

The aluplast PVCu windows and doors comply to BS 6375-1: Performance of windows and doors - Part 1: Classification for weathertightness and guidance on selection and specification This part covers the classification of weathertightness and provides guidance on the select