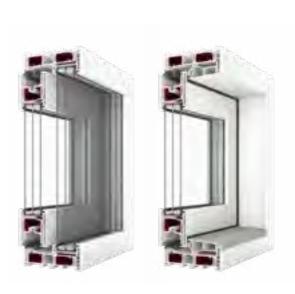

#### **TECHNICAL BRIEF**

- Five Chamber Thermally Efficient Sculptured Profile
- Environment Sustainable ecotech® extrusion
- 23mm Rebate with an 8mm Cover for Optimum Weather Tightness
- U thermal Coefficient values from 1.4W/m2k to 0.83W/m2k\*
- BFRC Rating A, A+ and A++\*

#### **TECHNICAL BRIEF**

- Five Chamber Thermally Efficient Sculptured Profile
- U thermal Coefficient values from 1.4W/m2k to 1.2W/m2k\*
- BFRC Rating A\*

\* NOTE: Dependent on frame and glass selections.

#### **TECHNICAL BRIEF**

- Five Chamber Thermally Efficient SquareLine Profiles
- Environment Sustainable ecotech<sup>©</sup> extrusion • 20mm Rebate with an 8mm Cover for Optimum Weather Tightness
- U thermal Coefficient values from 1.4W/m2k to 0.83W/m2k\*
- BFRC Rating A, A+ and A++\*