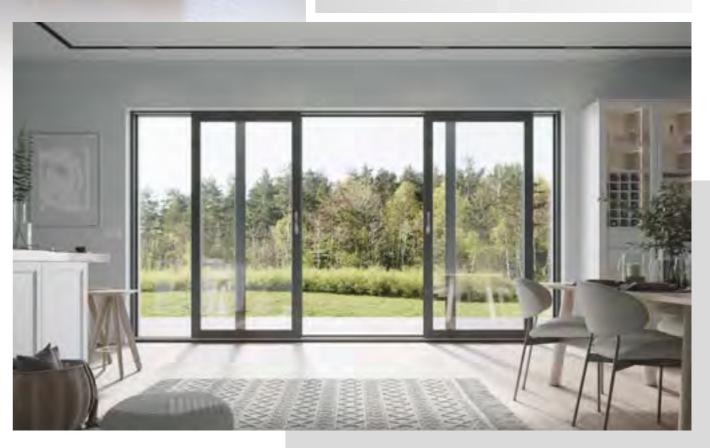

### Smart-Slide Neo Patio Doors

Designing your dream home involves making thoughtful choices that enhance both its aesthetics and functionality. One key aspect to consider is the integration of natural light and the seamless connection between indoor and outdoor spaces.

Our Smart-Slide NEO sliding door is an excellent choice for incorporating into your design, particularly if you envision wide, open areas illuminated by natural light. This innovative door offers a contemporary look with stunning finishes that elevate the appeal of your home. Its unique design features exceptionally

slim sight lines, maximizing glass coverage while minimizing frame size to ensure that your views remain unobstructed.

Equipped with a soft close mechanism for ultimate ease of use, and outstanding weather resistance, the Smart-Slide NEO ensures safety and durability. It's the perfect solution for large openings, combining modern glazing trends with superior performance to transform your living space into a bright and inviting haven.