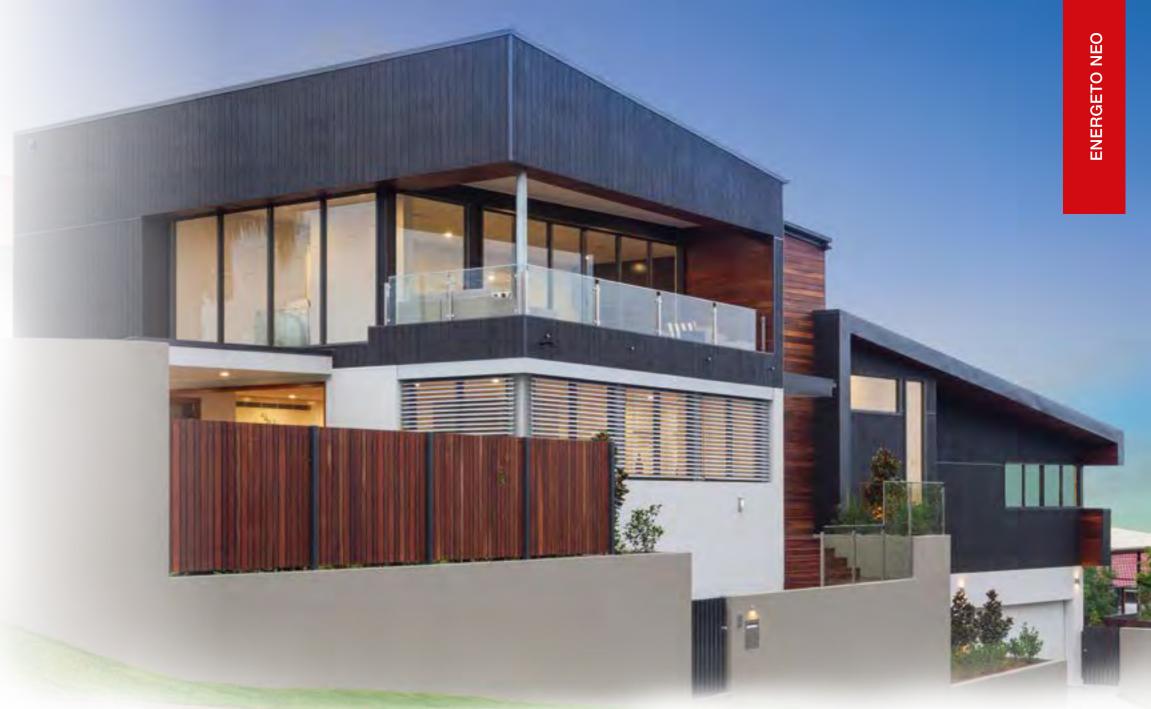

Dependent on construction of glazing and frame can be a Certified Passive House window

aluplast.co.uk/products/

windows/tilt-turn

Introducing Energeto Neo, the next generation of high-performance PVCu windows, inspired by the transformative Bauhaus style that revolutionized architecture with its simplicity and elegance. This innovative window system is designed to flood your living spaces with natural light, enhancing both the beauty and functionality of your home. With its clean, simple sight lines and strong angles, Energeto Neo embodies a modern aesthetic that complements contemporary design trends while meeting the highest standards of energy efficiency.

Energeto Neo represents a new dimension in window design, seamlessly blending aesthetic simplicity with cutting-edge technology. Its attractive design maximizes the glass area, minimizing frame size to ensure your views are as expansive as possible. Whether you are renovating an existing space or building your dream home, Energeto Neo windows provide the perfect synthesis of form and function, making them an essential element for any modern dwelling seeking both style and sustainability.