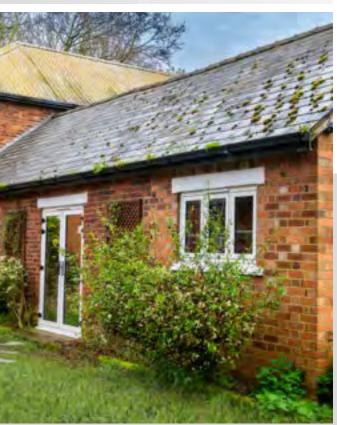

### IDEAL 70 Opening Entrance Doors

Welcome home to aluplast Open in / Open out Entrance Doors. Crafted to make first impressions last, these doors combine robust security with timeless design. The solid build guarantees safety, while the aesthetic choices ensure your entrance is as inviting as it is secure. Step into a world where every entrance is a grand one, made even more special by aluplast promise of durability.

#### LOW THRESHOLD ACCESS: SEAMLESS, SAFE, AND STYLISH!

Stepping into your home should be as effortless as walking through a park. That's why aluplast offers a low threshold option for all our entrance doors.

Designed with both aesthetics and functionality in mind, our low thresholds provide a smooth transition between spaces, reducing trip hazards and making access a breeze. It's especially a boon for those with mobility challenges or families with kids and the elderly. And the best part? While it offers practical benefits, it doesn't compromise on the iconic style that aluplast is renowned for. Choose our low threshold access and elevate both safety and sophistication in your entryway.