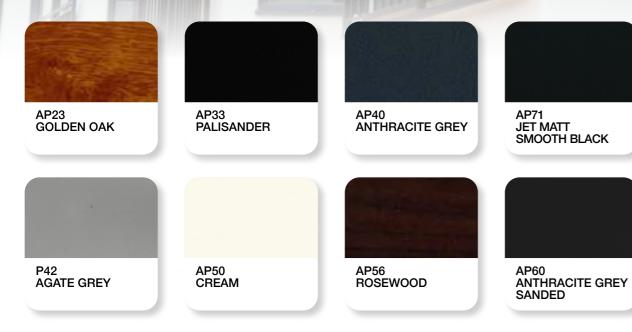

## Feature colours

All aluplast coloured foil finishes feature innovative technology which improves performance characteristics providing a much longer life cycle of the surface finish.

### **Standard** foil colours