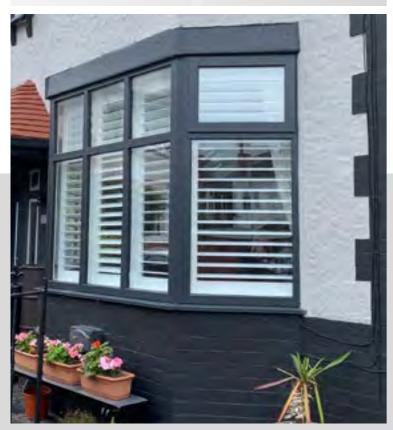

### IDEAL 70 Design Options

Elevate your home with our collection of high-quality, high-performance PVCu windows and doors, each designed with unique features to enhance both functionality and aesthetics. Our windows come equipped with an external Georgian bar option, adding a touch of traditional elegance.

Transform a simple opening into a stunning feature with our bay windows, perfect for adding depth and light to any room. The arched head shaped door frames offer a graceful transition between spaces, seamlessly integrating with the architectural style of your home.