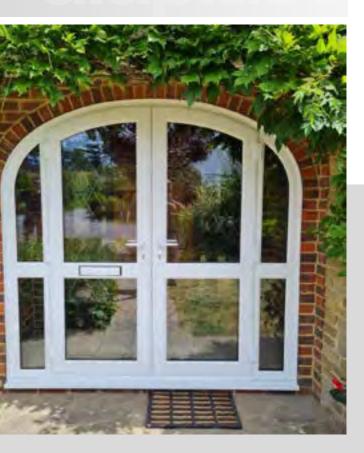

### IDEAL 70 Flush Sash French Doors

Where timeless design meets contemporary performance. Crafted to mirror the refined elegance of traditional timber flush sash doors, these PVCu doors capture the classic aesthetic beloved in heritage homes, yet their sleek, clean lines blend seamlessly into modern architectural styles.

Each door features authentic detailing and proportions, with a nod to the craftsmanship of yesteryear while incorporating the advanced technology of today. Whether you're restoring a period property or adding a touch of class to a contemporary home, our Flush Sash French Doors offer the perfect balance of oldworld charm and modern-day efficiency.

Their robust construction ensures enhanced thermal insulation, superior security, and low maintenance, making them an ideal choice for any setting that values both beauty and practicality.

Enhance your home with doors that elevate everyday living—bridging the gap between historical significance and modern living standards.