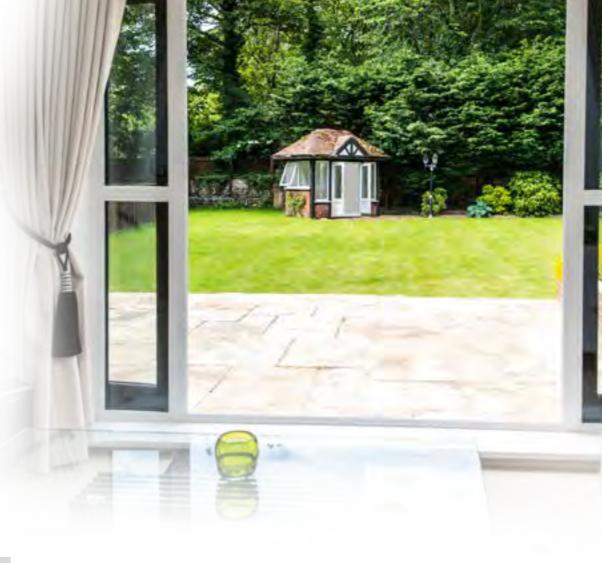

### Smart-Slide Neo Patio Doors

Designing your dream home involves making thoughtful choices that enhance both its aesthetics and functionality. One key aspect to consider is the integration of natural light and the seamless connection between indoor and outdoor spaces.

Our Smart-Slide NEO sliding door is an excellent choice for incorporating into your design, particularly if you envision wide, open areas illuminated by natural light. This innovative door offers a contemporary look with stunning finishes that elevate the appeal of your home. Its unique design features exceptionally

slim sight lines, maximizing glass coverage while minimizing frame size to ensure that your views remain unobstructed.

Equipped with a soft close mechanism for ultimate ease of use, and outstanding weather resistance, the Smart-Slide NEO ensures safety and durability. It's the perfect solution for large openings, combining modern glazing trends with superior performance to transform your living space into a bright and inviting haven.