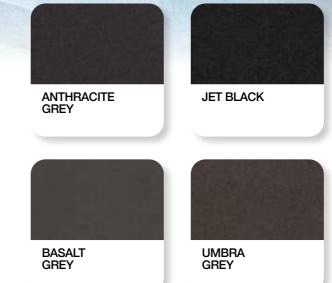

The new Aludec foil follow this trend, as they are offered in seven attractive shades, ranging from whites and greys, brown,jet black, anthracite, and a metallic finish.

ALDUDEC DB703

aluplast.co.uk/products/ colours

WINDOW GREY ALUDEC TRAFFIC WHITE