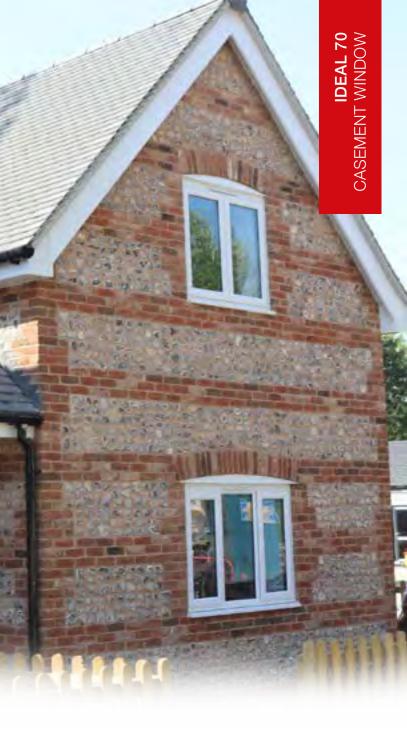

### **CASEMENT WINDOWS** Introducing IDEAL 70

A perfect blend of style, functionality, and German precision. Crafted meticulously to suit every home, aluplast windows offer optimal ventilation and a clear, unobstructed view of the outdoors.

With their tight weather seal, they ensure energy efficiency and keep the elements out, proving that beauty and practicality can indeed go hand in hand. Experience the aluplast promise of quality and elegance with every gaze outside.