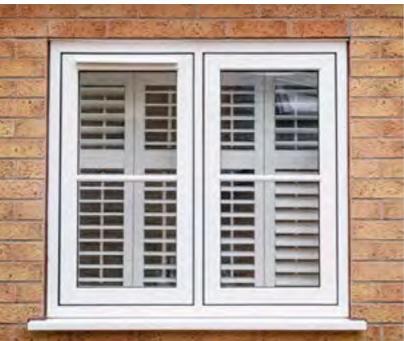

#### **A RATED** Energy Rating, Flush Sash

- 70mm depth frame
- 60mm Outer Frame Height
- Glazing Element is Pilkington KS
- 4mm Annealed Outer pane / 20mm Super spacer / 4mm Pilkington KS Inner pane.
- Noise Reduction 31db
- U Value (The measure of thermal performance) = 1.4
- All Glazing units are compressed gap sealed and Argon filled.

### **IDEAL 70** Flush Sash Windows

Experience the perfect blend of traditional charm and modern performance with our Flush Sash casement windows. Designed to replicate the classic aesthetic of timber flush sash windows, these high-quality PVCu frames offer a timeless look without the maintenance hassle of real wood.

Ideal for both renovations and new constructions, they provide enhanced thermal insulation, superior durability, and exceptional weather resistance, ensuring your home stays comfortable and energy-efficient year-round. Upgrade your living space with the elegance of a bygone era and the advanced technology of today-choose our Flush Sash windows for a seamless fusion of style and function.