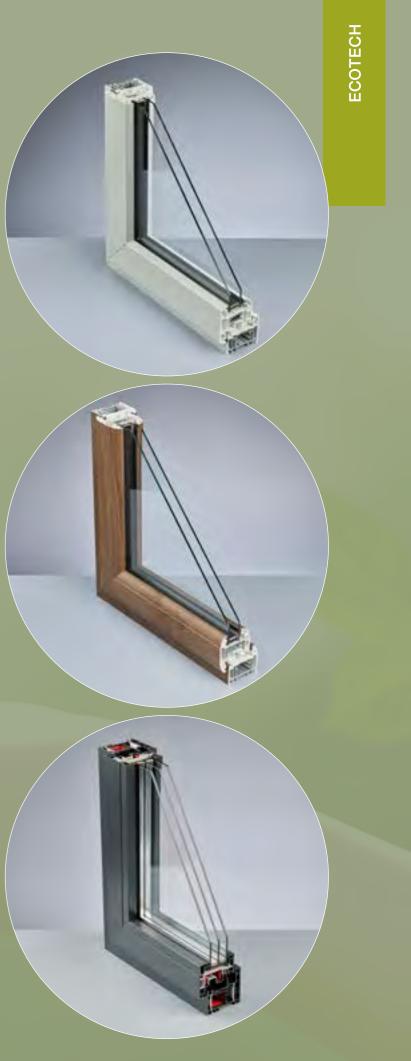

# All PVCu Windows are not the same...

The ecotech extrusion process employed by aluplast represents a significant advancement in PVCu window and door extrusion, specifically designed to minimise environmental impact while maintaining superior quality and cost-effectiveness. This innovative approach is particularly aligned with the needs of modern environmental practices that prioritise sustainability.

In this process, aluplast utilises a unique method of incorporating both pre and post-consumer recycled PVCu material into the production of new window profiles. This is done in compliance with the rigorous standards set forth by the Vinyl Industry initiative, aiming to enhance sustainability and reduce carbon emissions. The ecotech technology specifically isolates the recycled content to non-visible structural parts of the profile, ensuring that all visible and touchable surfaces are composed of 100% prime quality Calcium Organic stabilized PVCu, which is completely free of lead and other harmful additives.

This method of selective incorporation ensures that the structural integrity, aesthetic appearance, and long-term durability of the windows are not compromised. The result is a product that offers reduced environmental impact through enhanced recycling, without sacrificing the quality or increasing the cost to the homeowner.

Furthermore, aluplast's approach differs significantly from competitors, who may integrate recycled materials less discriminately. This can potentially lead to inconsistencies in quality and durability, particularly in the visible and external parts of the window profiles that are most exposed to weathering. aluplast's focused application of recycled materials ensures that their products meet the highest standards for weather resistance and surface quality—essential considerations for architectural applications.