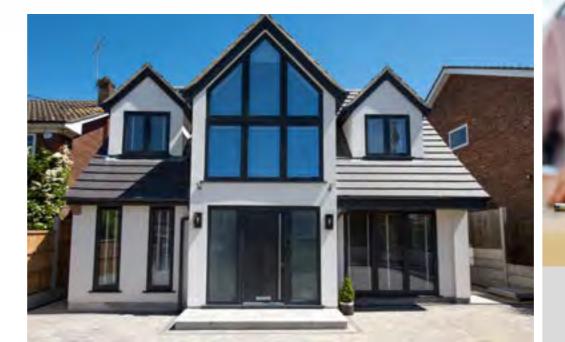

# A perfect blend of style, functionality and German precision

### **CASEMENT WINDOWS** Introducing IDEAL 70

A perfect blend of style, functionality, and German precision. Crafted meticulously to suit every home, aluplast windows offer optimal ventilation and a clear, unobstructed view of the outdoors.

With their tight weather seal, they ensure energy efficiency and keep the elements out, proving that beauty and practicality can indeed go hand in hand. Experience the aluplast promise of quality and elegance with every gaze outside.