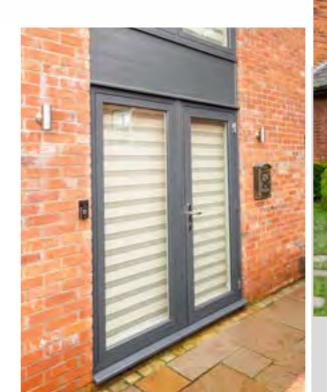

### IDEAL 70 Opening Entrance Doors

Welcome home to aluplast Open in / Open out Entrance Doors. Crafted to make first impressions last, these doors combine robust security with timeless design. The solid build guarantees safety, while the aesthetic choices ensure your entrance is as inviting as it is secure. Step into a world where every entrance is a grand one, made even more special by aluplast promise of durability.

#### LOW THRESHOLD ACCESS: SEAMLESS, SAFE, AND STYLISH!

Stepping into your home should be as effortless as walking through a park. That's why aluplast offers a low threshold option for all our entrance doors.

Designed with both aesthetics and functionality in mind, our low thresholds provide a smooth transition between spaces, reducing trip hazards and making access a breeze. It's especially a boon for those with mobility challenges or families with kids and the elderly. And the best part? While it offers practical benefits, it doesn't compromise on the iconic style that aluplast is renowned for. Choose our low threshold access and elevate both safety and sophistication in your entryway.